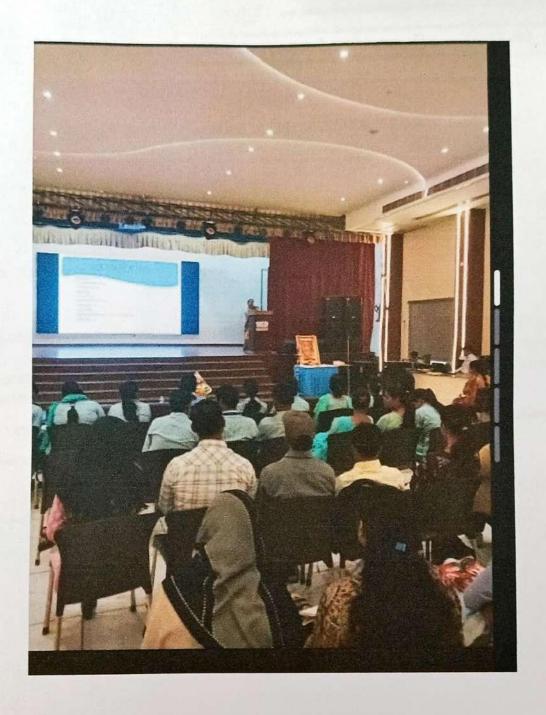

### "WORKSHOP ON PREPARATION FOR CTET/UPTET"

Sri Krishna Dutt Academy, Lucknow organized a Workshop on the "Preparation for CTET/UPTET exam" dated 3rd and 4<sup>th</sup> of May 2019. The objective of this workshop was to introduce the students to CTET/UPTET exam. The resource person Dr. Neetu Misra and Dr.Preeti Jaiswar discussed eligibility and criteria for the exam. They also discussed the syllabus and subject for CTET/UPTET exam. Some tricks were also discussed to attempt the questions for the CTET/UPTET exam. They also motivated students to do preparation for competitive exams. Students participated enthusiastically in this Work Shop. It was a very interactive session. Total 38 students of B.Ed (session 2018-19) participated in the Workshop.

The two days workshop on preparation of UPTET/CTET exams was very beneficial to B.Ed students and students appreciated the content delivered to them regarding clearance of exam.

Principal

Place Wehl Coordinator ACADEMY