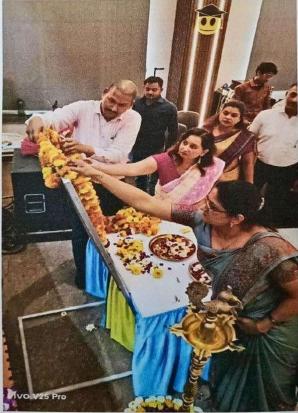

### "WORKSHOP ON PREPARATION FOR CTET/UPTET"

Sri Krishna Dutt Academy, Lucknow organized a Workshop on the "Preparation for CTET/UPTET exam" dated 3rd and 4<sup>th</sup> of May 2019. The objective of this workshop was to introduce the students to CTET/UPTET exam. The resource person Dr. Neetu Misra and Dr.Preeti Jaiswar discussed eligibility and criteria for the exam. They also discussed the syllabus and subject for CTET/UPTET exam. Some tricks were also discussed to attempt the questions for the CTET/UPTET exam. They also motivated students to do preparation for competitive exams. Students participated enthusiastically in this Work Shop. It was a very interactive session. Total 38 students of B.Ed (session 2018-19) participated in the Workshop.

**DAY 1**: On day 1 the resource person Dr. Neetu Mishra, Principal at Balram Krishna Academy, introduced about the eligibility criteria for UPTET/CTET. She also told about how to make preparation for the exam so that better numbers could be scored. She suggested about various books that could help students in preparation of UPTET/CTET exams.

Overall the day 1 of the workshop was very informative session and our students got valuable knowledge on preparation of UPTET/CTET exams.

**DAY 2**: On day 2 the resource person Dr. Preeti Jaiswar, Assistant Professor, Ram Prasad Bismil college, talked about various tricks to solve questions of UPTET/CTET. She explained about various strategies that students should follow during attempting the paper. She explained how to analyse the question and opt the correct answers for the same. All the students were benefited with in-depth knowledge to clear UPTET/CTET exams.