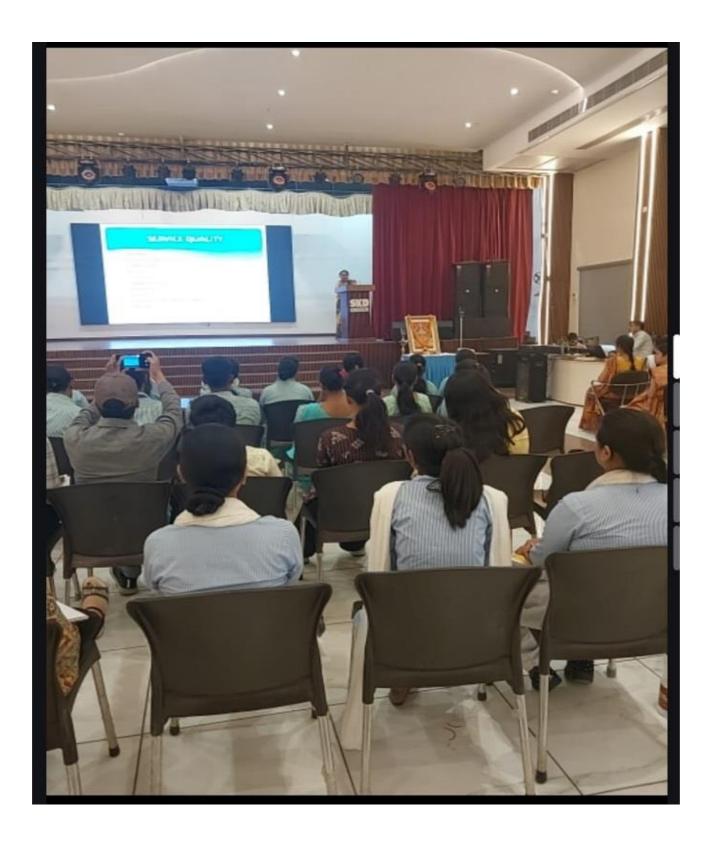

### "WORKSHOP ON PREPARATION FOR CTET/UPTET"

Sri Krishna Dutt Academy, Lucknow organized a Workshop on the "Preparation for CTET/UPTET exam" dated 3rd and 4<sup>th</sup> of May 2019. The objective of this workshop was to introduce the students to CTET/UPTET exam. The resource person Dr. Neetu Misra and Dr.Preeti Jaiswar discussed eligibility and criteria for the exam. They also discussed the syllabus and subject for CTET/UPTET exam. Some tricks were also discussed to attempt the questions for the CTET/UPTET exam. They also motivated students to do preparation for competitive exams. Students participated enthusiastically in this Work Shop. It was a very interactive session. Total 38 students of B.Ed (session 2018-19) participated in the Workshop.

**DAY 1**: On day 1 the resource person Dr. Neetu Mishra, Principal at Balram Krishna Academy, introduced about the eligibility criteria for UPTET/CTET. She also told about how to make preparation for the exam so that better numbers could be scored. She suggested about various books that could help students in preparation of UPTET/CTET exams.

Overall the day 1 of the workshop was very informative session and our students got valuable knowledge on preparation of UPTET/CTET exams.

**DAY 2**: On day 2 the resource person Dr. Preeti Jaiswar, Assistant Professor, Ram Prasad Bismil college, talked about various tricks to solve questions of UPTET/CTET. She explained about various strategies that students should follow during attempting the paper. She explained how to analyse the question and opt the correct answers for the same. All the students were benefited with in-depth knowledge to clear UPTET/CTET exams.

The two days workshop on preparation of UPTET/CTET exams was very beneficial to B.Ed students and students appreciated the content delivered to them regarding clearance of exam.

Principal

Place Wehl Coordinator ACADEMY