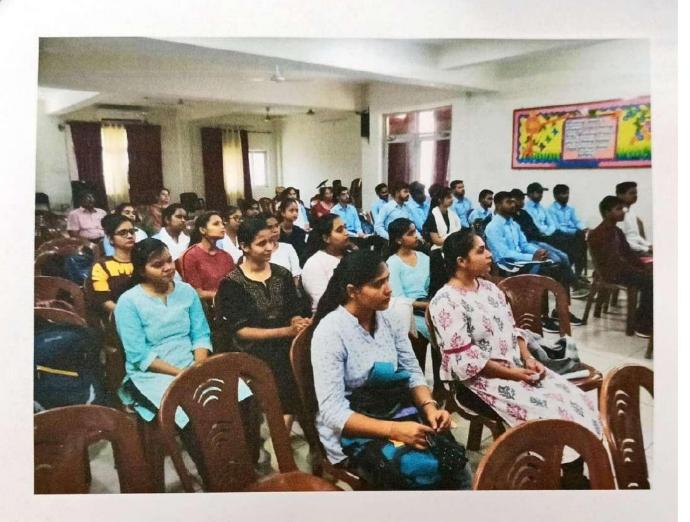

### "WORKSHOP ON PREPARATION FOR CTET/UPTET"

Sri Krishna Dutt Academy, Lucknow organized a Workshop on the "Preparation for CTET/UPTET exam" dated 3rd and 4<sup>th</sup> of May 2019. The objective of this workshop was to introduce the students to CTET/UPTET exam. The resource person Dr. Neetu Misra and Dr.Preeti Jaiswar discussed eligibility and criteria for the exam. They also discussed the syllabus and subject for CTET/UPTET exam. Some tricks were also discussed to attempt the questions for the CTET/UPTET exam. They also motivated students to do preparation for competitive exams. Students participated enthusiastically in this Work Shop. It was a very interactive session. Total 38 students of B.Ed (session 2018-19) participated in the Workshop.

**DAY 1**: On day 1 the resource person Dr. Neetu Mishra, Principal at Balram Krishna Academy, introduced about the eligibility criteria for UPTET/CTET. She also told about how to make preparation for the exam so that better numbers could be scored. She suggested about various books that could help students in preparation of UPTET/CTET exams.

Overall the day 1 of the workshop was very informative session and our students got valuable knowledge on preparation of UPTET/CTET exams.

**DAY 2**: On day 2 the resource person Dr. Preeti Jaiswar, Assistant Professor, Ram Prasad Bismil college, talked about various tricks to solve questions of UPTET/CTET. She explained about various strategies that students should follow during attempting the paper. She explained how to analyse the question and opt the correct answers for the same. All the students were benefited with in-depth knowledge to clear UPTET/CTET exams.

The two days workshop on preparation of UPTET/CTET exams was very beneficial to B.Ed students and students appreciated the content delivered to them regarding clearance of exam.

Principal

Place Wehl Coordinator ACADEMY

2D/HS-1, Vrindavan Yojna

Raibareilly Road, Lucknow

Workshop on "How to prepare for CTET/UPTET 2019"

Principal Principal SANKRISHNA DUTT ACADEMY SANKRISHNA

The resource person were Dr. Neetu Mishra, Principal at Balram Krishan Academy and Dr. Preeti Jaiswar, Assistant Professor at Ram Prasad Bismal College, Lucknow