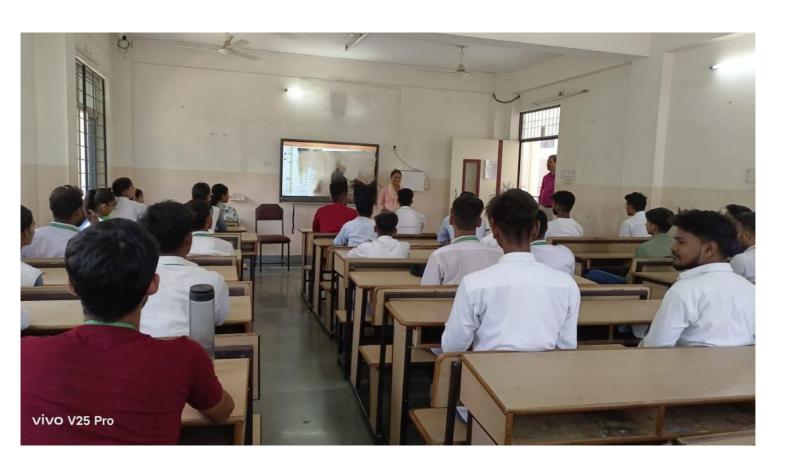

### "WORKSHOP ON PREPARATION FOR CTET/UPTET"

Sri Krishna Dutt Academy, Lucknow organized a Workshop on the "Preparation for CTET/UPTET exam" dated 3rd and 4<sup>th</sup> of May 2019. The objective of this workshop was to introduce the students to CTET/UPTET exam. The resource person Dr. Neetu Misra and Dr.Preeti Jaiswar discussed eligibility and criteria for the exam. They also discussed the syllabus and subject for CTET/UPTET exam. Some tricks were also discussed to attempt the questions for the CTET/UPTET exam. They also motivated students to do preparation for competitive exams. Students participated enthusiastically in this Work Shop. It was a very interactive session. Total 38 students of B.Ed (session 2018-19) participated in the Workshop.

**DAY 1**: On day 1 the resource person Dr. Neetu Mishra, Principal at Balram Krishna Academy, introduced about the eligibility criteria for UPTET/CTET. She also told about how to make preparation for the exam so that better numbers could be scored. She suggested about various books that could help students in preparation of UPTET/CTET exams.

Overall the day 1 of the workshop was very informative session and our students got valuable knowledge on preparation of UPTET/CTET exams.

**DAY 2**: On day 2 the resource person Dr. Preeti Jaiswar, Assistant Professor, Ram Prasad Bismil college, talked about various tricks to solve questions of UPTET/CTET. She explained about various strategies that students should follow during attempting the paper. She explained how to analyse the question and opt the correct answers for the same. All the students were benefited with in-depth knowledge to clear UPTET/CTET exams.

The two days workshop on preparation of UPTET/CTET exams was very beneficial to B.Ed students and students appreciated the content delivered to them regarding clearance of exam.

Principal

Place Wehl Coordinator ACADEMY

2D/HS-1, Vrindavan Yojna

Raibareilly Road, Lucknow

Workshop on "How to prepare for CTET/UPTET 2019"

Principal Principal SANKRISHNA DUTT ACADEMY SANKRISHNA

The resource person were Dr. Neetu Mishra, Principal at Balram Krishan Academy and Dr. Preeti Jaiswar, Assistant Professor at Ram Prasad Bismal College, Lucknow