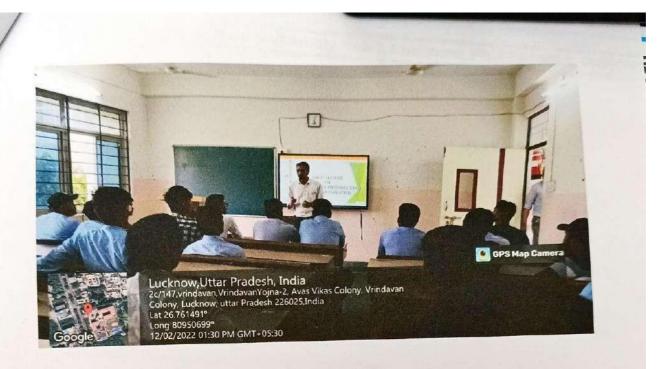

**DAY 1**: On day 1 the resource person Dr. Neetu Mishra, Principal at Balram Krishna Academy, introduced about the eligibility criteria for UPTET/CTET. She also told about how to make preparation for the exam so that better numbers could be scored. She suggested about various books that could help students in preparation of UPTET/CTET exams.

Overall the day 1 of the workshop was very informative session and our students got valuable knowledge on preparation of UPTET/CTET exams.

**DAY 2**: On day 2 the resource person Dr. Preeti Jaiswar, Assistant Professor, Ram Prasad Bismil college, talked about various tricks to solve questions of UPTET/CTET. She explained about various strategies that students should follow during attempting the paper. She explained how to analyse the question and opt the correct answers for the same. All the students were benefited with in-depth knowledge to clear UPTET/CTET exams.