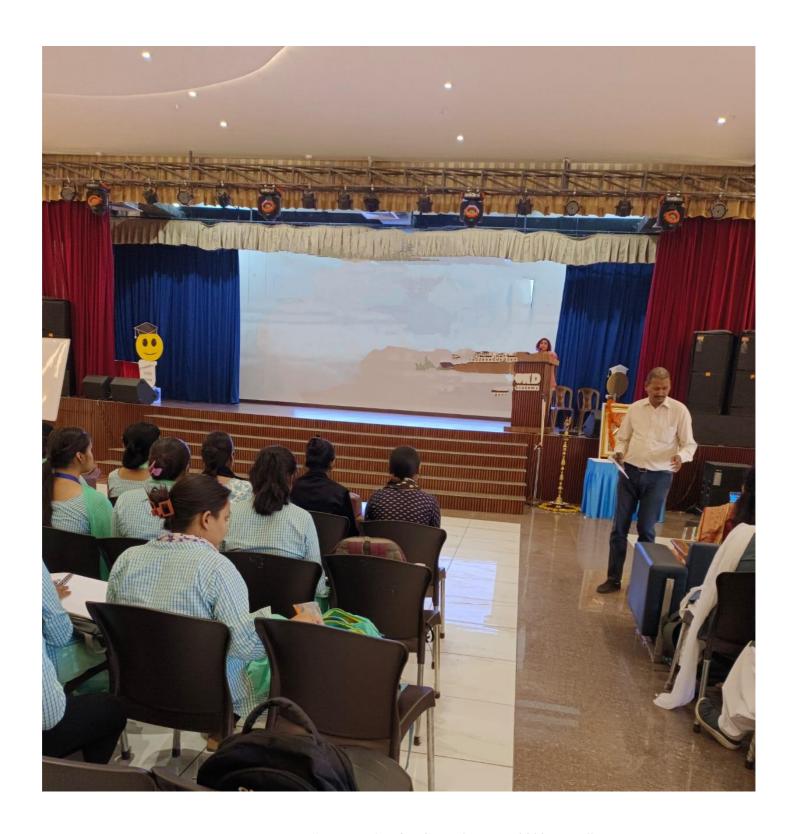

### "WORKSHOP ON PREPARATION FOR CTET/UPTET"

Sri Krishna Dutt Academy, Lucknow organized a Workshop on the "Preparation for CTET/UPTET exam" dated 3rd and 4<sup>th</sup> of May 2019. The objective of this workshop was to introduce the students to CTET/UPTET exam. The resource person Dr. Neetu Misra and Dr.Preeti Jaiswar discussed eligibility and criteria for the exam. They also discussed the syllabus and subject for CTET/UPTET exam. Some tricks were also discussed to attempt the questions for the CTET/UPTET exam. They also motivated students to do preparation for competitive exams. Students participated enthusiastically in this Work Shop. It was a very interactive session. Total 38 students of B.Ed (session 2018-19) participated in the Workshop.

**DAY 1**: On day 1 the resource person Dr. Neetu Mishra, Principal at Balram Krishna Academy, introduced about the eligibility criteria for UPTET/CTET. She also told about how to make preparation for the exam so that better numbers could be scored. She suggested about various books that could help students in preparation of UPTET/CTET exams.

Overall the day 1 of the workshop was very informative session and our students got valuable knowledge on preparation of UPTET/CTET exams.

**DAY 2**: On day 2 the resource person Dr. Preeti Jaiswar, Assistant Professor, Ram Prasad Bismil college, talked about various tricks to solve questions of UPTET/CTET. She explained about various strategies that students should follow during attempting the paper. She explained how to analyse the question and opt the correct answers for the same. All the students were benefited with in-depth knowledge to clear UPTET/CTET exams.

The two days workshop on preparation of UPTET/CTET exams was very beneficial to B.Ed students and students appreciated the content delivered to them regarding clearance of exam.

Principal

Place Wehl Coordinator ACADEMY