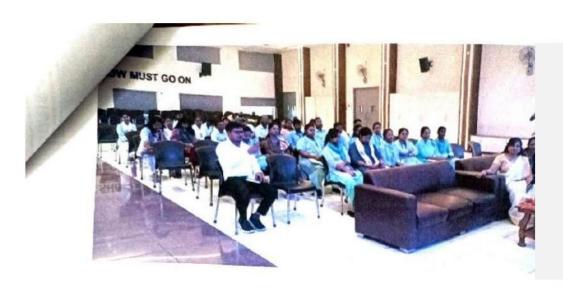

### "WORKSHOP ON PREPARATION FOR CTET/UPTET"

Sri Krishna Dutt Academy, Lucknow organized a Workshop on the "Preparation for CTET/UPTET exam" dated 3rd and 4<sup>th</sup> of May 2019. The objective of this workshop was to introduce the students to CTET/UPTET exam. The resource person Dr. Neetu Misra and Dr.Preeti Jaiswar discussed eligibility and criteria for the exam. They also discussed the syllabus and subject for CTET/UPTET exam. Some tricks were also discussed to attempt the questions for the CTET/UPTET exam. They also motivated students to do preparation for competitive exams. Students participated enthusiastically in this Work Shop. It was a very interactive session. Total 38 students of B.Ed (session 2018-19) participated in the Workshop.

**DAY 1**: On day 1 the resource person Dr. Neetu Mishra, Principal at Balram Krishna Academy, introduced about the eligibility criteria for UPTET/CTET. She also told about how to make preparation for the exam so that better numbers could be scored. She suggested about various books that could help students in preparation of UPTET/CTET exams.

Overall the day 1 of the workshop was very informative session and our students got valuable knowledge on preparation of UPTET/CTET exams.

**DAY 2**: On day 2 the resource person Dr. Preeti Jaiswar, Assistant Professor, Ram Prasad Bismil college, talked about various tricks to solve questions of UPTET/CTET. She explained about various strategies that students should follow during attempting the paper. She explained how to analyse the question and opt the correct answers for the same. All the students were benefited with in-depth knowledge to clear UPTET/CTET exams.

The two days workshop on preparation of UPTET/CTET exams was very beneficial to B.Ed students and students appreciated the content delivered to them regarding clearance of exam.

Principal

Place Wehl Coordinator ACADEMY